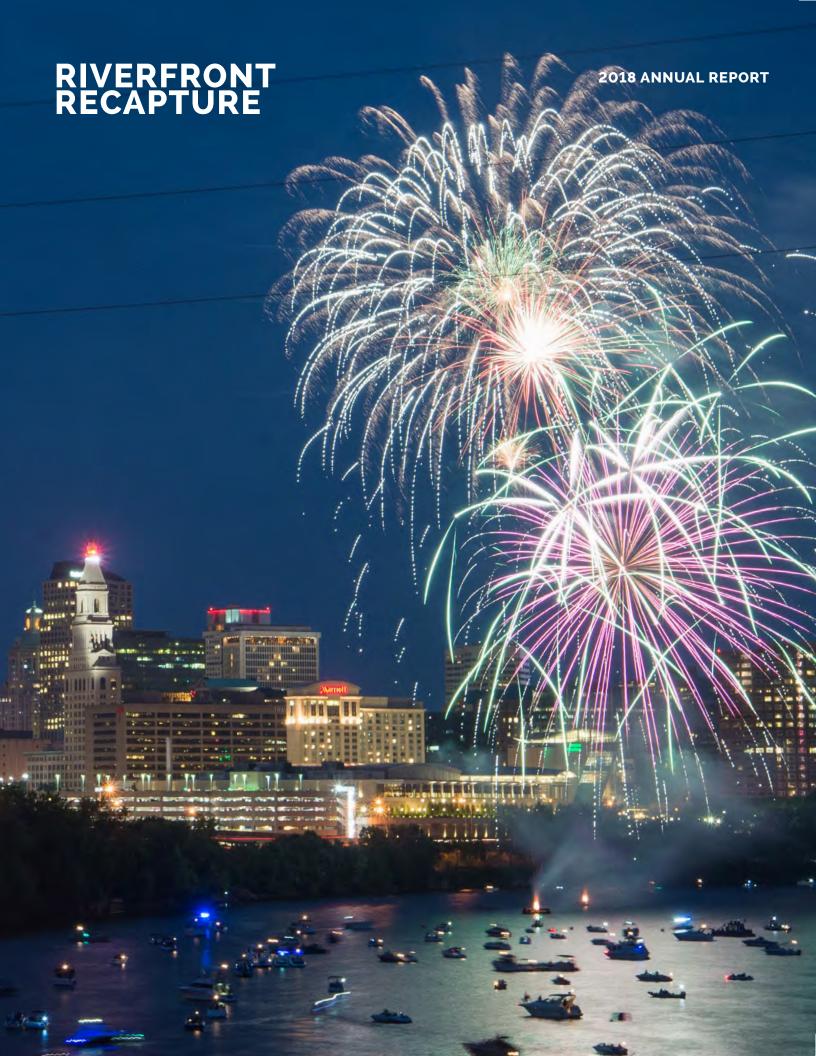

Top left and bottom: fireworks attendees and guitarist in Great River Park; top right: early spring rowing in Riverside Park; middle row: 5K participants in Riverside Park; health and fitness class at Mortensen Riverfront Plaza