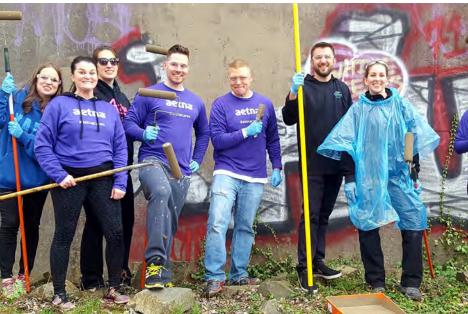

Richard & Ingrid Suisman

Robert J. & Adriana F. Trafford

Fred & Donna Trantham

Andrew & Amanda Wallace

Melissa Taylor-Doyle

Karen Tomasko

Waterford Group

From top left: volunteer groups from the University of Hartford, Voya, Aetna, Travelers and Catholic Heart Work Camp; middle right: Joe Gianni, Bank of America, and Michael Zaleski in front of the new volunteer trailer

# Volunteers are an essential part of our work to connect people to the Connecticut River. We worked with 1,864 volunteers in 2018, and we are so grateful to them for taking the time to work with us.

Volunteers painted, weeded, planted, trimmed, mulched, cleared invasives, repaired fishing equipment, cleaned PFDs and boats and removed debris. Our 48 park clean-up groups benefited from a well-organized, well-stocked volunteer trailer, thanks to Bank of America. Having everything handy optimized each group's time in our parks. Our parks were cleaner and looked more beautiful than ever.

In addition to park maintenance projects and beautification, 380 volunteers worked to make sure that events like the Dragon Boat & Asian Festival and the Head of the Riverfront went smoothly, and surveyed event goers and everyday park visitors. Many event volunteers return event after event, year after year. There's a sense of ownership amongst these volunteers that results in incredibly well-run events. Volunteers checked IDs, counted attendees, facilitated surveys; were dock marshals, team leaders, band assistants and more.