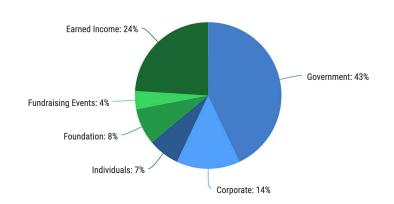

#### **REVENUE**

| TOTAL REVENUE                        | \$3,337,761 |
|--------------------------------------|-------------|
| Program Fees and other Earned Income | \$786,787   |
| Grants and Contributions             | \$2,550,974 |

#### **EXPENSES**

| TOTAL EXPENSES         | \$3,401,870 |
|------------------------|-------------|
| Fundraising            | \$332,104   |
| General Administration | \$104,938   |
| Program Services       | \$2,964,828 |

# General Administration: 3% Fundraising: 10% Program Services: 87%