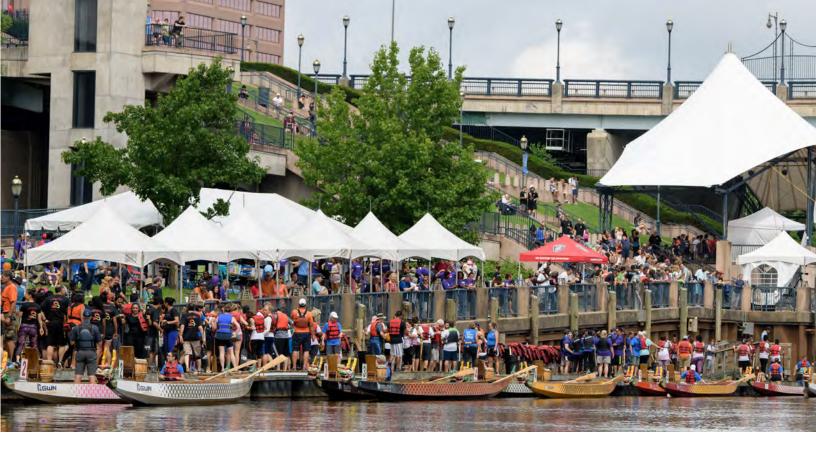

Top: Mayor Leclerc, Dean Marchessault and Michael Zaleski at The Big Mo'; rowers at the Head of the Riverfront; middle: Riverfront Ranger and dogs at the Riverfront Food Truck Festival; bottom: Anne Cubberly's puppets at the Riverfront Dragon Boat & Asian Festival; runners in Riverside Park