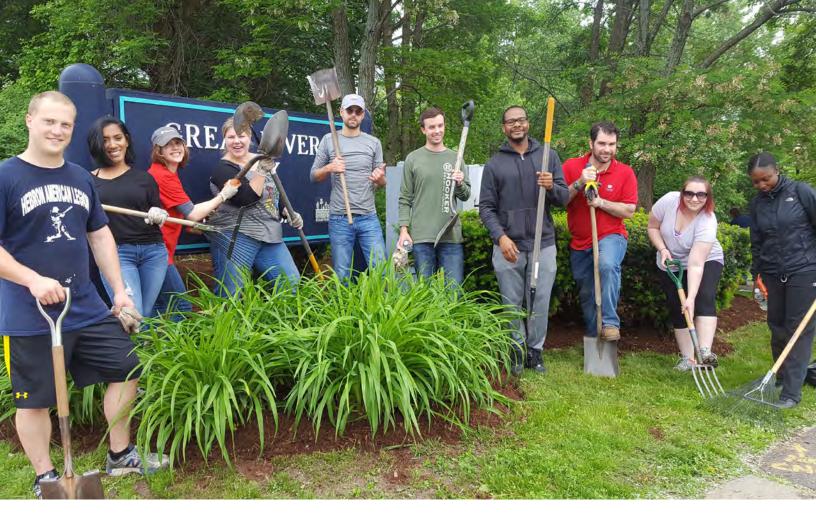

Left: Cyclist in Great River Park; view of The Taste of the Caribbean from the Founders Bridge

Right: Participants in the Run Row Eg 5K; Michael Zaleski, Riverfront president & CEO, volunteering with Mayor Leclerc at an East Hartford town cleanup; Joe Marfuggi, David Klein and Rita Ortiz at The Big Mo' at UCONN Hartford; Columbus' ships docked at Mortensen Riverfront Plaza; summer rowing in Riverside Park; splashing around at the Taste of the Caribbean.