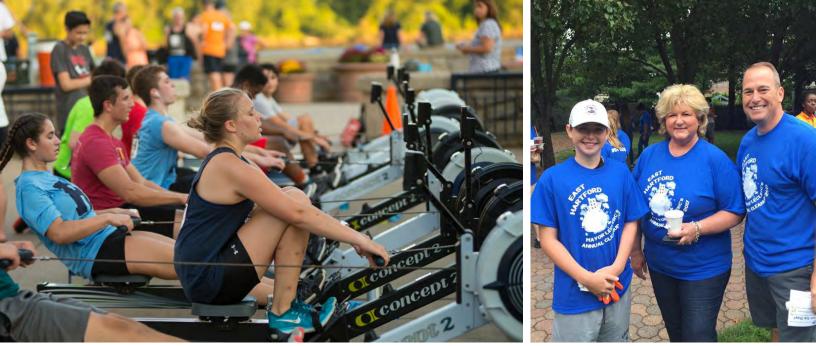

Left: Cyclist in Great River Park; view of The Taste of the Caribbean from the Founders Bridge

Right: Participants in the Run Row Eg 5K; Michael Zaleski, Riverfront president & CEO, volunteering with Mayor Leclerc at an East Hartford town cleanup; Joe Marfuggi, David Klein and Rita Ortiz at The Big Mo' at UCONN Hartford; Columbus' ships docked at Mortensen Riverfront Plaza; summer rowing in Riverside Park; splashing around at the Taste of the Caribbean.