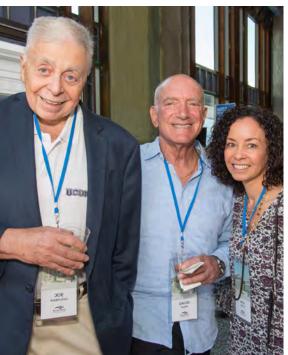

Left: Cyclist in Great River Park; view of The Taste of the Caribbean from the Founders Bridge

Right: Participants in the Run Row Eg 5K; Michael Zaleski, Riverfront president & CEO, volunteering with Mayor Leclerc at an East Hartford town cleanup; Joe Marfuggi, David Klein and Rita Ortiz at The Big Mo' at UCONN Hartford; Columbus' ships docked at Mortensen Riverfront Plaza; summer rowing in Riverside Park; splashing around at the Taste of the Caribbean.