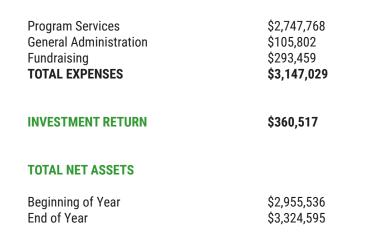

#### **2017 FINANCIALS**

**LIABILITIES & NET ASSETS** 

TOTAL LIABILITIES AND NET ASSETS

Program Fees and other Earned Income

**Refundable Advances** 

Grants and Contributions

**TOTAL REVENUE** 

**EXPENSES** 

#### ASSETS

Payables

Net Assets

**REVENUE** 

| Cash and Investments | \$2,785,836 |
|----------------------|-------------|
| Receivables          | \$241,156   |
| Equipment            | \$443,269   |
| Prepaid Expenses     | \$11,867    |
| TOTAL ASSETS         | \$3,482,128 |

\$130,583

\$3,324,595

\$3,482,128

\$2,398,520

\$3,155,571

\$757,051

\$26,950