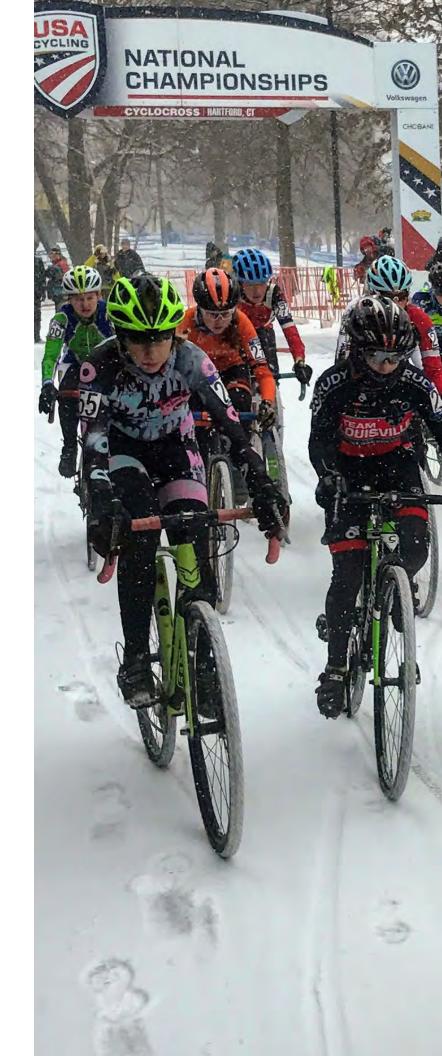

Cover: Starting line at USA Cycling's Cyclocross National Championships in Riverside Park

Left: Riverfront Fireworks; Right: Volunteers assist dragon boat teams on the docks at Mortensen Riverfront Plaza

The USA Cycling Cyclocross National Championships were held in Riverside Park in January, setting the tone for an exciting year in our parks. The event drew people from across the United States and created excellent visibility for the entire Hartford region. Our new weekly events, created in response to your feedback, were a huge hit during the summer season. Enthusiastic crowds enjoyed a wide range of programs including Potter in the Park, Yoga on the Plaza, RiverBarre and Midday Meditation. Riverfront Fireworks once again lit up the city skyline, and we all cheered as Riverfront Rowing brought home 16 gold medals and the Mens Points Title from USRowing's Masters Nationals. Thousands of young people from throughout the region participated in Riverfront Adventure and Youth Rowing. Park maintenance was enhanced as we strive to keep our parks were clean and accessible through all seasons. Our amazing volunteers improved the Riverfront experience for everyone as they invested their time and talent in our parks and trails, at our events, and with our programs.