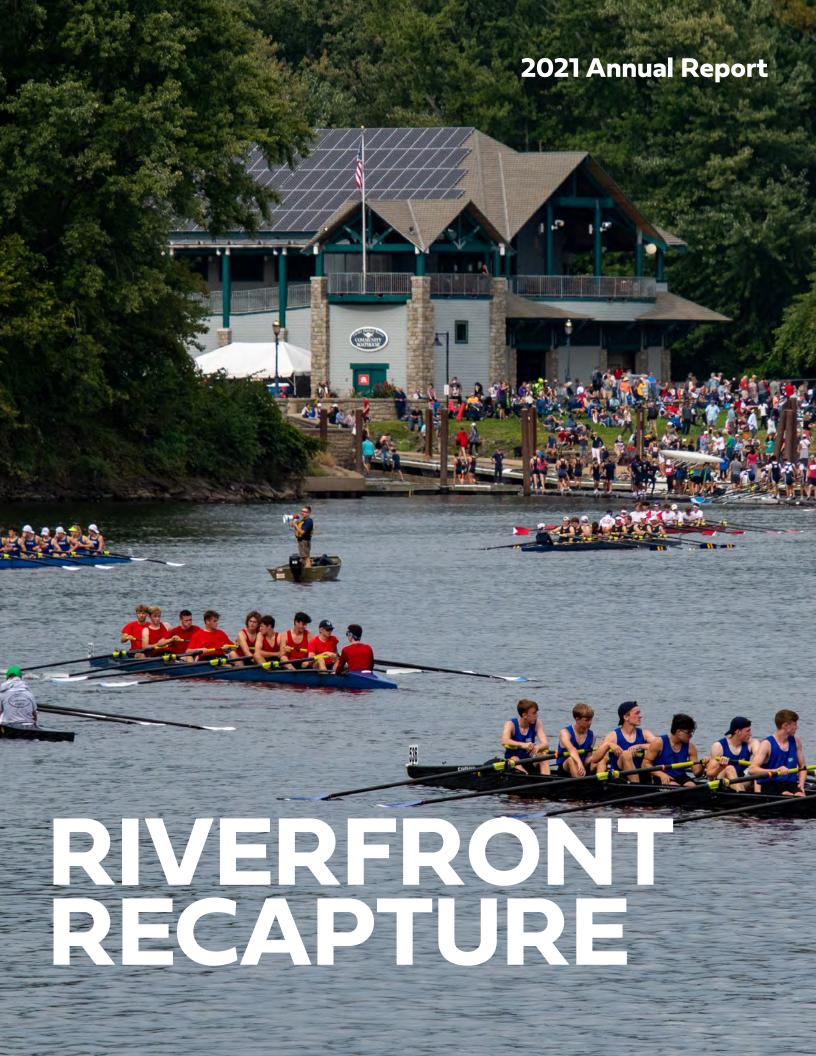

We celebrated our 40<sup>th</sup> anniversary over 365 days, encouraging and drawing people into our parks in various ways. The Connecticut River is the main attraction, with people drawn to watch it flow by and view rising floods. Our public art is accessible 24/7/365, and there is daily engagement with the Lincoln Financial Sculpture Walk, sometimes decorated with flowers, and its mobile tour. Walkers, joggers, and picnickers are in the parks year-round in almost every type of weather. We held health & fitness classes, concerts, and festivals from June to October. Our community rowing program participants remained dedicated and we were thrilled to return to a full slate of programming, including a triumphant return to USRowing's Masters Nationals to a successful Head of the Riverfront.

Front cover: Head of the Riverfront, Riverside Park; p. 2-3: City of Hartford view, Charter Oak Landing; p. 4: Fall, Garmany Cove, Riverfront Land; p. 6: Spring, Mortensen Riverfront Plaza; p. 9: Girl Scout Troop 10036 and Boy Scout Troop 2, Hartford, helped raise a new flag, Charter Oak Landing, Asian Festival performance, Amistad ship & performers, Mortensen Riverfront Plaza, Skyray plane transfer, Charter Oak Landing, Walden, a TheaterWorks Hartford performance, Riverfront Land