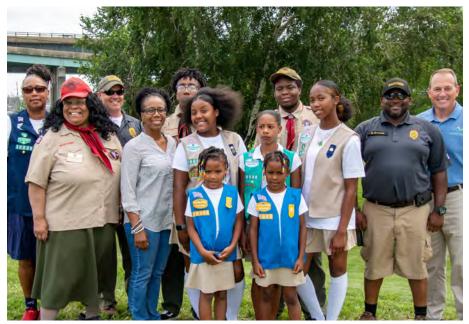

Front cover: Head of the Riverfront, Riverside Park; p. 2-3: City of Hartford view, Charter Oak Landing; p. 4: Fall, Garmany Cove, Riverfront Land; p. 6: Spring, Mortensen Riverfront Plaza; p. 9: Girl Scout Troop 10036 and Boy Scout Troop 2, Hartford, helped raise a new flag, Charter Oak Landing, Asian Festival performance, Amistad ship & performers, Mortensen Riverfront Plaza, Skyray plane transfer, Charter Oak Landing, Walden, a TheaterWorks Hartford performance, Riverfront Land