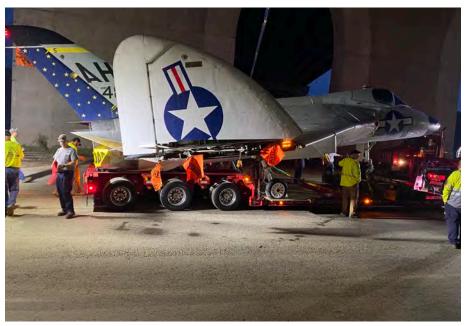

Front cover: Head of the Riverfront, Riverside Park; p. 2-3: City of Hartford view, Charter Oak Landing; p. 4: Fall, Garmany Cove, Riverfront Land; p. 6: Spring, Mortensen Riverfront Plaza; p. 9: Girl Scout Troop 10036 and Boy Scout Troop 2, Hartford, helped raise a new flag, Charter Oak Landing, Asian Festival performance, Amistad ship & performers, Mortensen Riverfront Plaza, Skyray plane transfer, Charter Oak Landing, Walden, a TheaterWorks Hartford performance, Riverfront Land