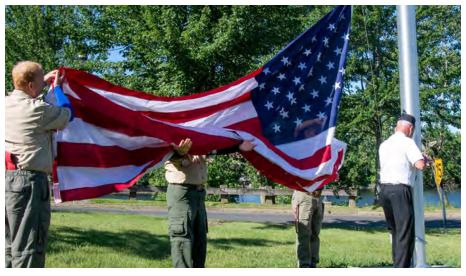

Front cover: Head of the Riverfront, Riverside Park; p. 2-3: City of Hartford view, Charter Oak Landing; p. 4: Fall, Garmany Cove, Riverfront Land; p. 6: Spring, Mortensen Riverfront Plaza; p. 9: Girl Scout Troop 10036 and Boy Scout Troop 2, Hartford, helped raise a new flag, Charter Oak Landing, Asian Festival performance, Amistad ship & performers, Mortensen Riverfront Plaza, Skyray plane transfer, Charter Oak Landing, Walden, a TheaterWorks Hartford performance, Riverfront Land