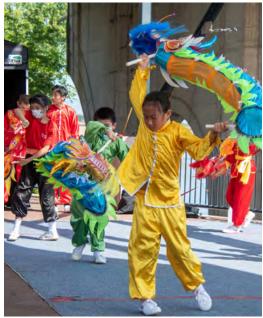

Front cover: Head of the Riverfront, Riverside Park; p. 2-3: City of Hartford view, Charter Oak Landing; p. 4: Fall, Garmany Cove, Riverfront Land; p. 6: Spring, Mortensen Riverfront Plaza; p. 9: Girl Scout Troop 10036 and Boy Scout Troop 2, Hartford, helped raise a new flag, Charter Oak Landing, Asian Festival performance, Amistad ship & performers, Mortensen Riverfront Plaza, Skyray plane transfer, Charter Oak Landing, Walden, a TheaterWorks Hartford performance, Riverfront Land