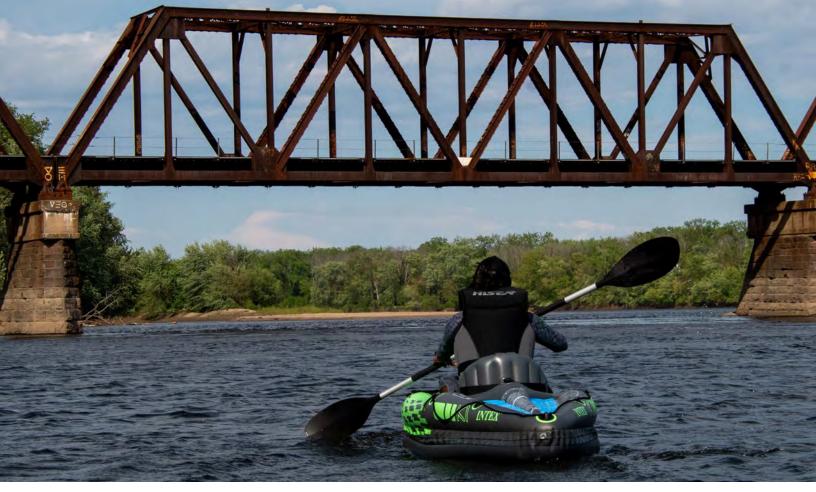

Leah White

page 17: Garmany Cove, Riverfront Land, Fall, Mortensen Riverfront Plaza, Cyclists and pedestrians, Founders Bridge, Great River Park/ Mortensen Riverfront Plaza, Cricket, Riverside Park, One of 50 new trees, Great River Park; p. 20 from top left: East Hartford Mayor Mike Walsh with Riverfront Recapture President & CEO Michael Zaleski, Taste of the Caribbean dancers, Mortensen Riverfront Plaza, Festival and cyclists & sculpture, Mortensen Riverfront Plaza, East Hartford veterans from all military branches raising a flag, Great River Park, Health & Fitness class, Riverside Park