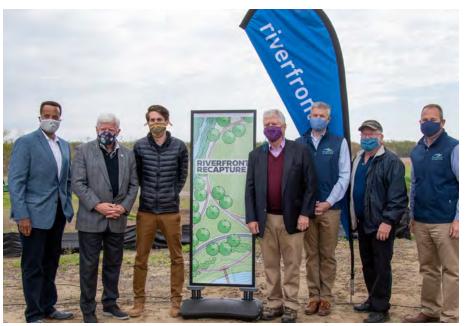

Sharon Spinelli **Ann Vibert Wuelfing** Michael & Kerry Zaleski

Dr. Lawrence Zemel & Eliane Sandler

p. 10: Sounds of Summer concert, Great River Park; p. 12: Kayaker, Riverside Park; p. 16: Asian Festival performance, Mortensen Riverfront Plaza, Hartford Mayor Luke Bronin with Riverfront Recapture President & CEO Michael Zaleski, Guests at The Big Mo', Charter Oak Landing, Park visitor, Mortensen Riverfront Plaza, State Representative Julio Concepción with daughter, Hartbeat Music Festival, Mortensen Riverfront Plaza; p. 17: Jay Williams, Hartford Foundation for Public Giving; US Congressman John Larson; DEEP Deputy Commissioner Mason Trumble; David Polk, Garmany Fund, Hartford Foundation for Public Giving; Dave Jenkins, Board Chair, Riverfront Recapture; Windsor Mayor Don Trinks; Riverfront Recapture President & CEO Michael Zaleski, Riverfront Land announcement

# Marfuggi Parks Fund

This special fund, created in 2011 to recognize then President & CEO Joe Marfuggi, provides a source of long-term support that can be used to make essential repairs and improvements in Riverfront parks. We are thankful for the donors who contribute to this fund annually or occasionally. As we work toward enhancing and expanding access to and within our parks, community members signed a petition, approved by Hartford's City Council in 2021, to name the planned 2.5-mile riverwalk the Joe Marfuggi Riverwalk. A fundraising campaign is underway to support amenities along the coming riverwalk. Those donations are placed in the Marfuggi Parks Fund until expended for the intended purpose. The fund continues to grow through contributions and earnings, with periodic special expenditures approved by Riverfront's Board of Directors.