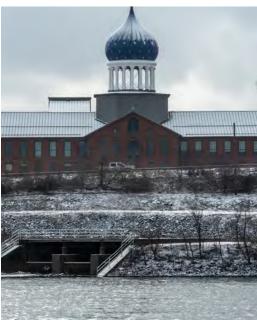

Kacy Zaborowski

Serenity Zaebst

Jillian Zanotti

p. 20, from top left: Picnickers in Great River Park with a flooded river below; Colt building in snow; fishing from the dock at Charter Oak Landing; capturing the flood at Mortensen Riverfront Plaza; removing the docks before July flooding, Riverside Park; dogwalking at Mortensen Riverfront