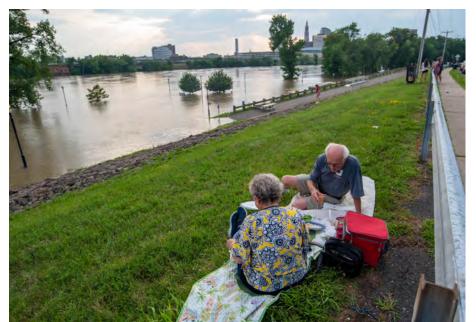

Kacy Zaborowski

Serenity Zaebst

Jillian Zanotti

p. 20, from top left: Picnickers in Great River Park with a flooded river below; Colt building in snow; fishing from the dock at Charter Oak Landing; capturing the flood at Mortensen Riverfront Plaza; removing the docks before July flooding, Riverside Park; dogwalking at Mortensen Riverfront