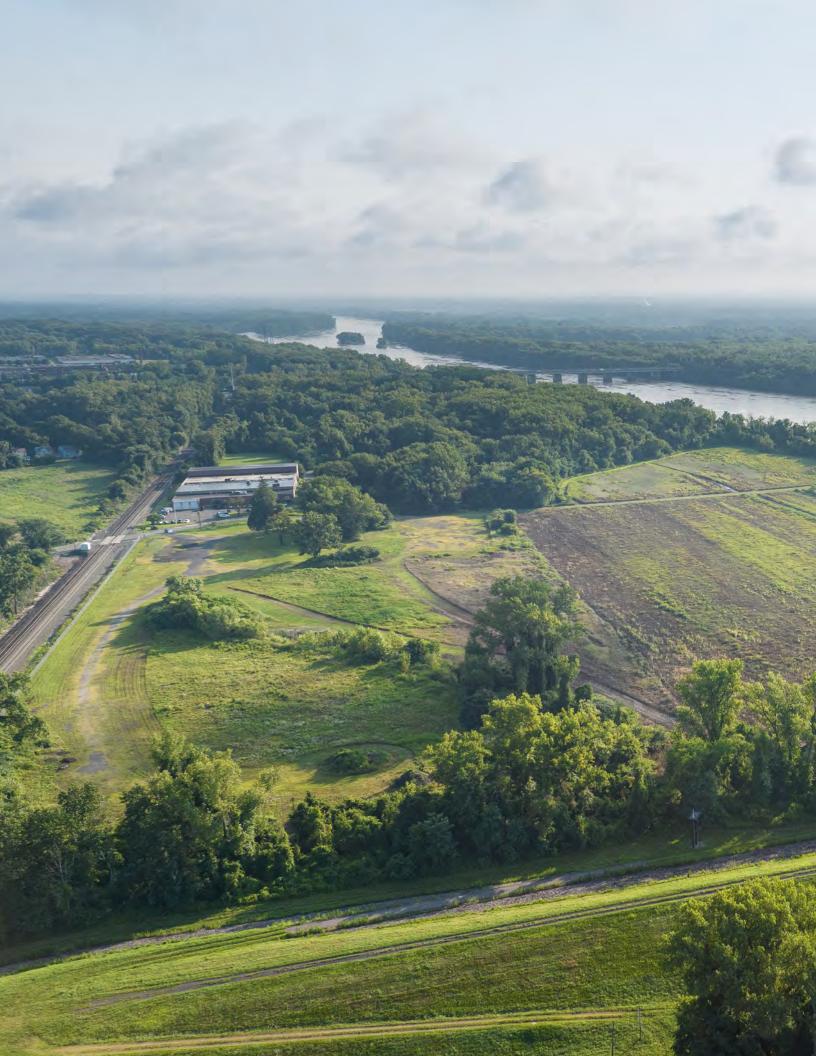

While each of these projects is essential to our mission to connect people with the Connecticut River, our biggest project will transform over 60 acres of previously inaccessible riverfront land into a park for the community connected to Riverside Park by the Joe Marfuggi Riverwalk. The photo on pages four and five show the land as it is, which will be transformed into a park for you, for the neighborhood, for teenagers, for families, for everyone. A master plan for the future park is in the works, guided by your input and feedback, which we genuinely appreciate and value. We can't wait to share it with you and hope you'll share your thoughts with us if you haven't already.