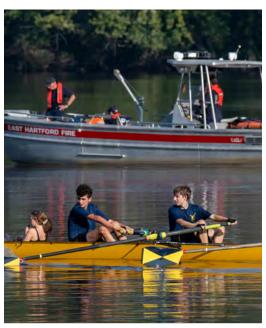

p. 11: Riverfront Community Rowing at sunrise; p. 12: couple relaxing, Riverside Park; p. 16, from top left: Crowd at festival; cyclist; Tai Chi instruction at Riverfront Dragon Boat & Asian Festival; City of Hartford Mayor Luke Bronin and Riverfront Recapture President & CEO Mike Zaleski planting a tree in Riverside Park; Riverfront Community Rowing; community walk at future park; p. 17, from top left: Cancer remembrance, Riverfront Dragon Boat & Asian Festival; Gospel Fest; sunset view from Great River Park; flooded lower Mortensen Riverfront Plaza; Hargreaves Jones consultants Mary Lydecker and Mary Margaret Jones, Riverfront Recapture President & CEO Michael Zaleski and Windsor Mayor Nuchette Black-Burke at a future park community workshop; Riverfront Food Truck Festival