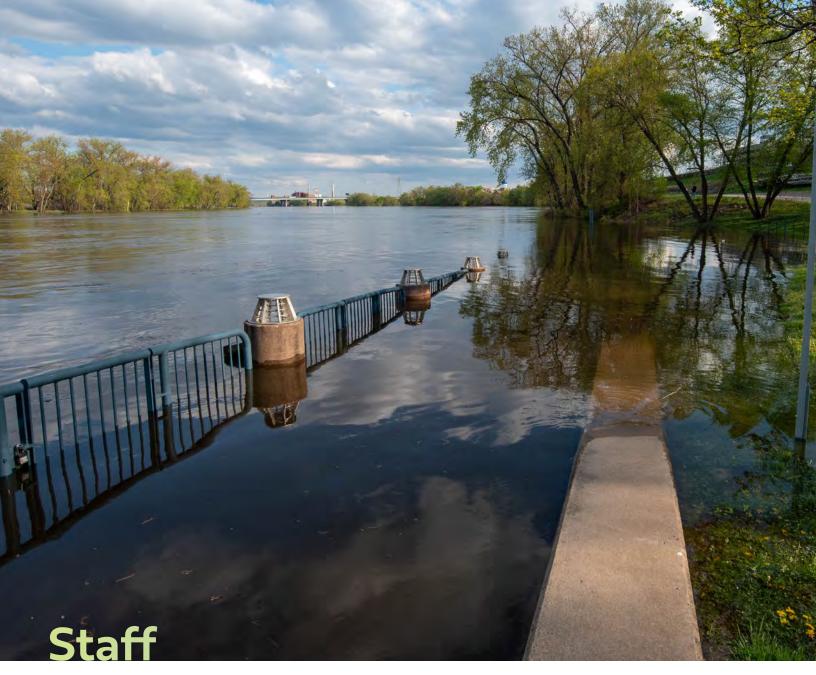

Kacy Zaborowski

Serenity Zaebst

Jillian Zanotti

p. 20, from top left: Picnickers in Great River Park with a flooded river below; Colt building in snow; fishing from the dock at Charter Oak Landing; capturing the flood at Mortensen Riverfront Plaza; removing the docks before July flooding, Riverside Park; dogwalking at Mortensen Riverfront