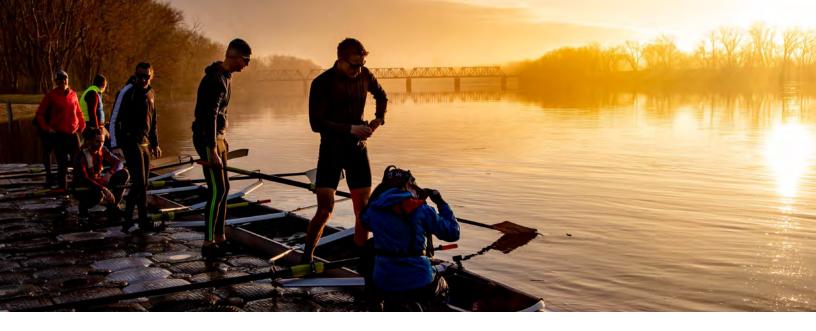

p. 11: Riverfront Community Rowing at sunrise; p. 12: couple relaxing, Riverside Park; p. 16, from top left: Crowd at festival; cyclist; Tai Chi instruction at Riverfront Dragon Boat & Asian Festival; City of Hartford Mayor Luke Bronin and Riverfront Recapture President & CEO Mike Zaleski planting a tree in Riverside Park; Riverfront Community Rowing; community walk at future park; p. 17, from top left: Cancer remembrance, Riverfront Dragon Boat & Asian Festival; Gospel Fest; sunset view from Great River Park; flooded lower Mortensen Riverfront Plaza; Hargreaves Jones consultants Mary Lydecker and Mary Margaret Jones, Riverfront Recapture President & CEO Michael Zaleski and Windsor Mayor Nuchette Black-Burke at a future park community workshop; Riverfront Food Truck Festival