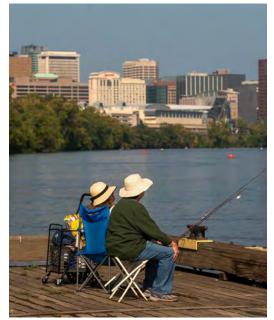

Kacy Zaborowski

Serenity Zaebst

Jillian Zanotti

p. 20, from top left: Picnickers in Great River Park with a flooded river below; Colt building in snow; fishing from the dock at Charter Oak Landing; capturing the flood at Mortensen Riverfront Plaza; removing the docks before July flooding, Riverside Park; dogwalking at Mortensen Riverfront