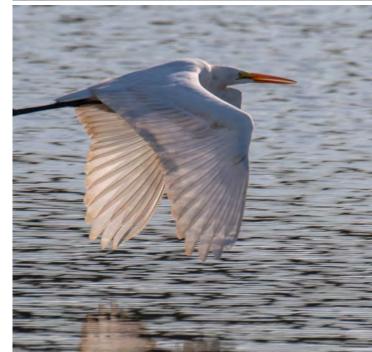

p. 25: Rendering of Joe Marfuggi Riverwalk amenities, courtesy of Doug Suisman, Suisman Urban Design

p. 26: Dragonfly; Riverfront Ranger on patrol; egret

p. 27: July flooding

Back cover: Jogger at Columbus Boulevard Bridge