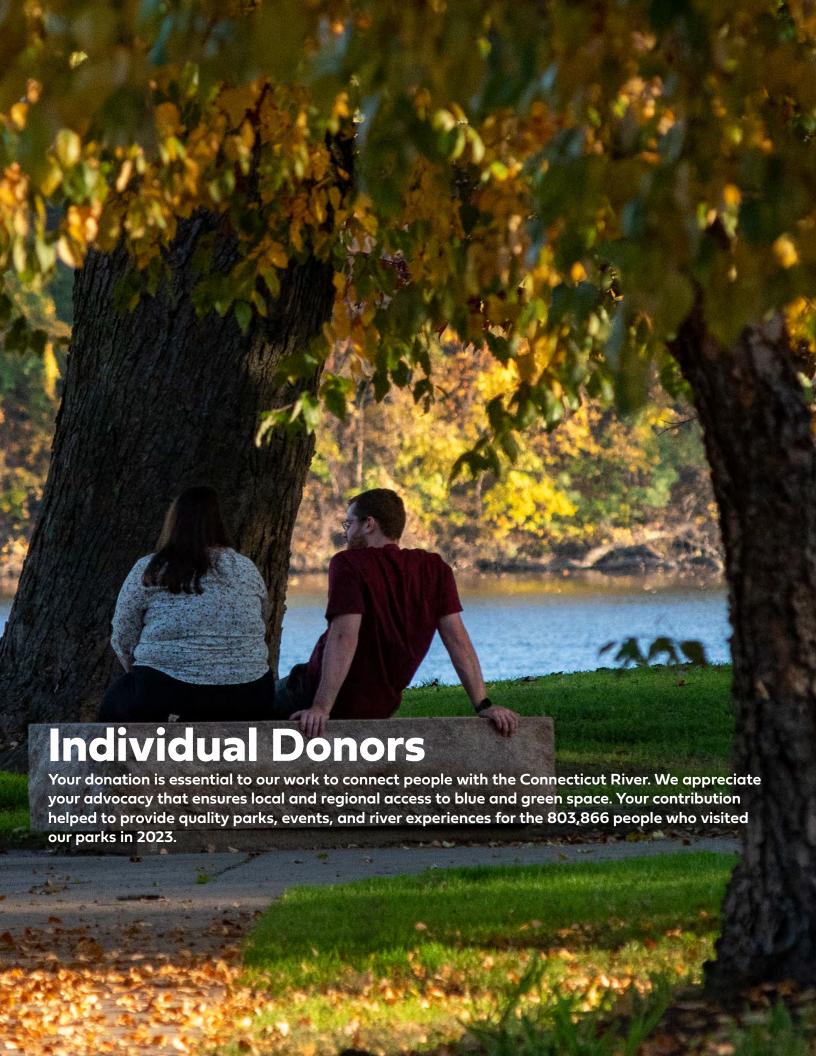

p. 11: Riverfront Community Rowing at sunrise; p. 12: couple relaxing, Riverside Park; p. 16, from top left: Crowd at festival; cyclist; Tai Chi instruction at Riverfront Dragon Boat & Asian Festival; City of Hartford Mayor Luke Bronin and Riverfront Recapture President & CEO Mike Zaleski planting a tree in Riverside Park; Riverfront Community Rowing; community walk at future park; p. 17, from top left: Cancer remembrance, Riverfront Dragon Boat & Asian Festival; Gospel Fest; sunset view from Great River Park; flooded lower Mortensen Riverfront Plaza; Hargreaves Jones consultants Mary Lydecker and Mary Margaret Jones, Riverfront Recapture President & CEO Michael Zaleski and Windsor Mayor Nuchette Black-Burke at a future park community workshop; Riverfront Food Truck Festival